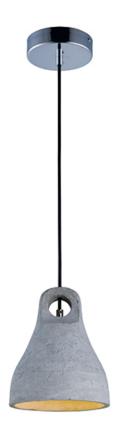

## PRODUCT DESCRIPTION

Pendants molded in natural Gray finish concrete cement provide a unique urban contemporary design element Metal Polished Chrome hardware contrasts beautifully with the black fabric covered wire. Powerful and efficient illumination is provided by included GU10, 3000K LED bulbs.

#### **FINISHES OPTION**

ı

Polished Chrome (PC)

### MATERIAL

Concrete