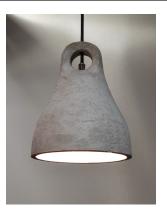

## PRODUCT DESCRIPTION

Pendants molded in natural Gray finish concrete cement provide a unique urban contemporary design element Metal Polished Chrome hardware contrasts beautifully with the black fabric covered wire. Powerful and efficient illumination is provided by included GU10, 3000K LED bulbs.

### MATERIAL

Concrete