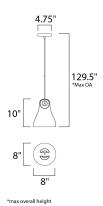

# **MEASUREMENTS**

DIMENSION : 8" L x 8" W x 10" H

MAX OAH : 129.5" OAH

CANOPY : 4.72" W x 0.98" H x 4.72" L

HANGING WEIGHT : 5.94 lb